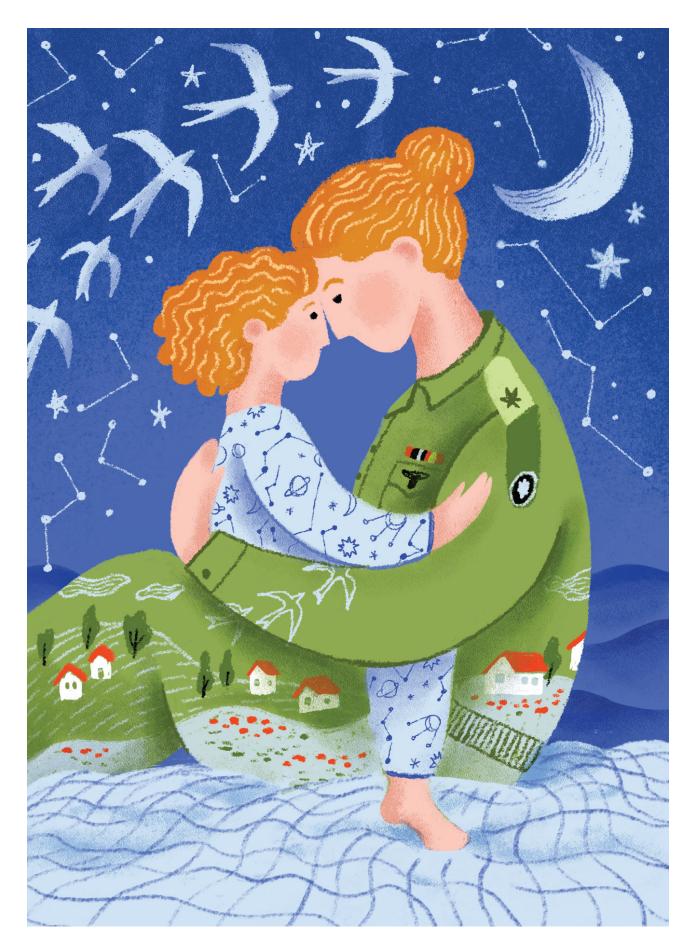

## A Mother's Dual Duty

This illustration captures the essence of motherhood in Israel's current reality. The mother, having just returned from her duties in IDF, savors a precious moment with her little one before saying goodnight. This image reflects the challenging balance many Israeli women face—serving their country alongside men while maintaining their roles as loving mothers. It's a reminder of the sacrifices made by families during times of conflict, where the line between soldier and parent often blurs. The child, safe in their mother's arms, represents hope amidst the turmoil. Despite the hardships of war, this moment of connection shows the strength of a mother's love, and the resilience of Israeli families.